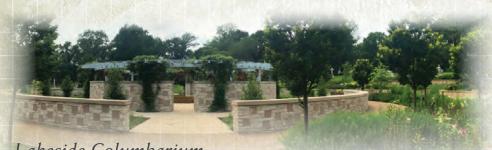

#### Lakeside Columbarium

Bellefontaine's open-air Lakeside Columbarium is located between Cypress and Cascade lakes in the heart of Wildwood Valley. The columbarium offers over 350 niches, measuring 12 x 12 x 12 inches each, with room for up to two urns per niche. Niche pricing is \$4,000 for the first right of inurnment, and an additional \$1,200 for the second. Engraving and niche opening/closing charges are included.