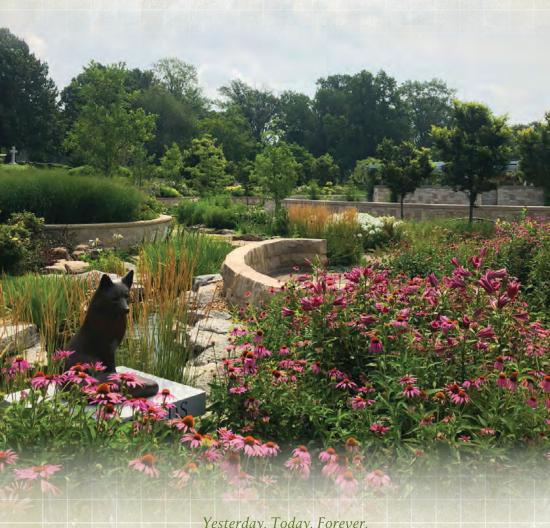

## Introducing Wildwood Valley Gardens

Wildwood Valley is a peaceful, commemorative garden focused on honoring loved ones. This serene memorial space is nestled between Bellefontaine's reflective Cypress and Cascade Lakes. With its winding paths, flowing stream, curving walls and grassy terraces, it offers an experience for the senses. The scent of flowering plants, the soft bubbling of the stream, and tranquil colors combine to create a comfortable and immersive space of remembrance for visitors to enjoy.

This botanical jewel offers traditional burial and cremation options for both individuals and families who wish to be memorialized in this one-of-a-kind place. For more information or to arrange a private tour, please call the cemetery office at (314) 381-0750.