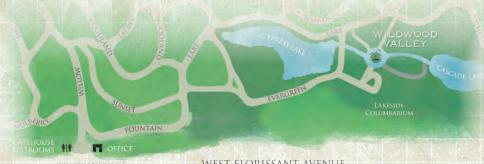

MAIN GATE

WEST FLORISSANT AVENUE

#### Directions & Hours

From either direction of I-70, take exit 245B to northbound West Florissant Avenue. Drive 3/4 mile and enter the cemetery through the second set of gates on your right.

To get to Wildwood Valley, enter the cemetery via the Main Gate on West Florissant Avenue. Make a right on Fountain, a right on Evergreen and a right on Lakeside Drive.