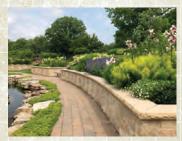

## Family Estates

The Family Estates of Wildwood Valley are located along the highest terrace of the gardens, adjacent to Bellefontaine's Lake Avenue. Each Family Estate can accommodate cremation, traditional, or green burial, and may range in size from 4 to 24 graves, with lot pricing beginning at \$20,000. These estates back up to lush gardens, and feature sweeping views of Wildwood Valley and its surrounding lakes.

# Garden Lawn Crypts

The Garden Lawn Crypts of Wildwood Valley are aligned just below the Family Estates in the grassy middle terrace of the gardens. Each lawn crypt is a pre-installed outer burial container accommodating up to two traditional burials in a single gravespace. For those who prefer an outer container such as a vault, these lawn crypts serve as an ideal alternative. Each garden lawn crypt includes two burial rights sold together, and memorialization on a dedicated panel in the adjacent garden wall. Pricing begins at \$7,500 for two rights of interment.