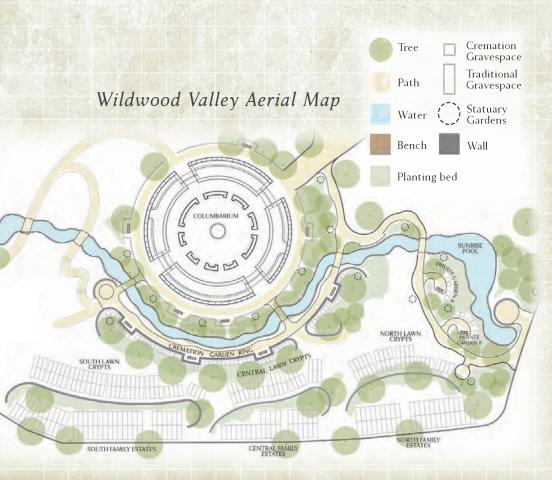

## Family Estates

The Family Estates of Wildwood Valley are located along the highest terrace of the gardens, adjacent to Bellefontaine's Lake Avenue. Each Family Estate can accommodate cremation, traditional, or green burial, and may range in size from 4 to 24 graves, with lot pricing beginning at \$20,000. These estates back up to lush gardens, and feature sweeping views of Wildwood Valley and its surrounding lakes.

# Garden Lawn Crypts

The Garden Lawn Crypts of Wildwood Valley are aligned just below the Family Estates in the grassy middle terrace of the gardens. Each lawn crypt is a pre-installed outer burial container accommodating up to two traditional burials in a single gravespace. For those who prefer an outer container such as a vault, these lawn crypts serve as an ideal alternative. Each garden lawn crypt includes two burial rights sold together, and memorialization on a dedicated panel in the adjacent garden wall. Pricing begins at \$7,500 for two rights of interment.

### Cremation Gardens

The Cremation Gardens at Wildwood Valley accommodate in-ground scattering and cremation burial in bio-degradable urns. Benches and a paved pathway line the area between each cremation garden and the stream. Each cremation burial is memorialized via a dedicated panel on the adjacent garden wall. Pricing for cremation burial begins at \$4,000 for the first right of interment, and \$1,200 for the second right.

## Private Statuary Gardens

The Private Statuary Gardens of Wildwood Valley are tucked throughout the lower terrace. These exclusive alcoves accommodate cremation burial and provide opportunities for custom statuary and other specialized memorialization. Each private garden is unique, but most offer views of the stream, semi-private walkways, and benches. A single garden may accommodate from 6-16+ cremations, with pricing beginning at \$50,000.

#### Lakeside Columbarium

Bellefontaine's open-air Lakeside Columbarium is located between Cypress and Cascade lakes in the heart of Wildwood Valley. The columbarium offers over 350 niches, measuring 12 x 12 x 12 inches each, with room for up to two urns per niche. Niche pricing is \$4,000 for the first right of inurnment, and an additional \$1,200 for the second. Engraving and niche opening/closing charges are included.